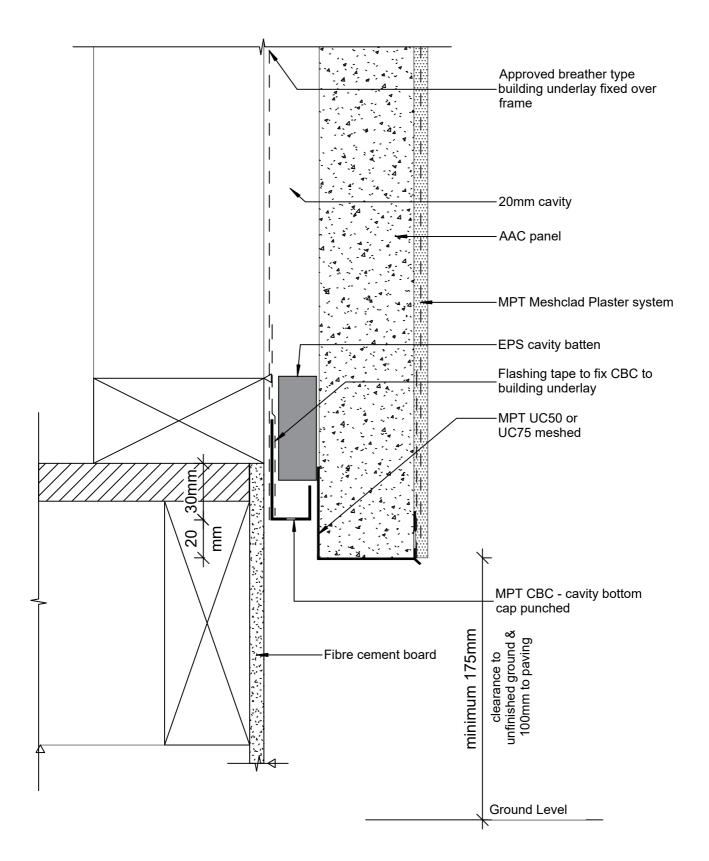

| Mineral                                                                     | MPT Petrapanel            | Reference: A_B001            |
|-----------------------------------------------------------------------------|---------------------------|------------------------------|
| Plaster                                                                     | Foundation - Timber Floor | Date: June 2021              |
| Technology<br>61 Hillside Rd, Wairau Valley                                 |                           | <sup>Scale:</sup> 1 : 2 @ A4 |
| Auckland 0627<br>New Zealand<br>www.mineralplaster.co.nz Ph: 0800 25 23 678 | AAC 50 or 75 mm Panel     | Revision: 3                  |